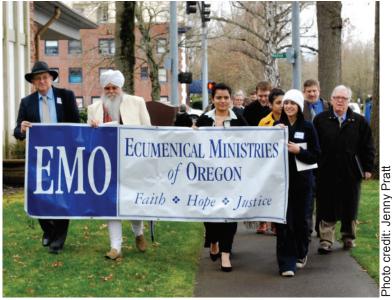

Participants at the 2013 Interfaith Advocacy Day marched to the Capitol Building in Salem to challenge the Oregon Legislature to support people and communities living in poverty.

- Last year, EMO's Public Policy priorities included economic justice, immigrant rights, criminal justice reform, and funding for important social service programs that help those at risk of hunger and homelessness.
- During the Legislative Session, EMO worked with our coalition partners to pass a criminal justice reform bill implementing "justice reinvestment" policies to protect public safety, reduce victimization, hold offenders accountable and control corrections costs.
- On Feb. 28, 2013, nearly 200 people of faith convened at St. Mark Lutheran Church in Salem for Interfaith Advocacy Day, with the theme, "Calling Oregon to Compassion in Action: United faiths, confronting poverty." After morning training sessions, participants spent the afternoon meeting with their legislators.