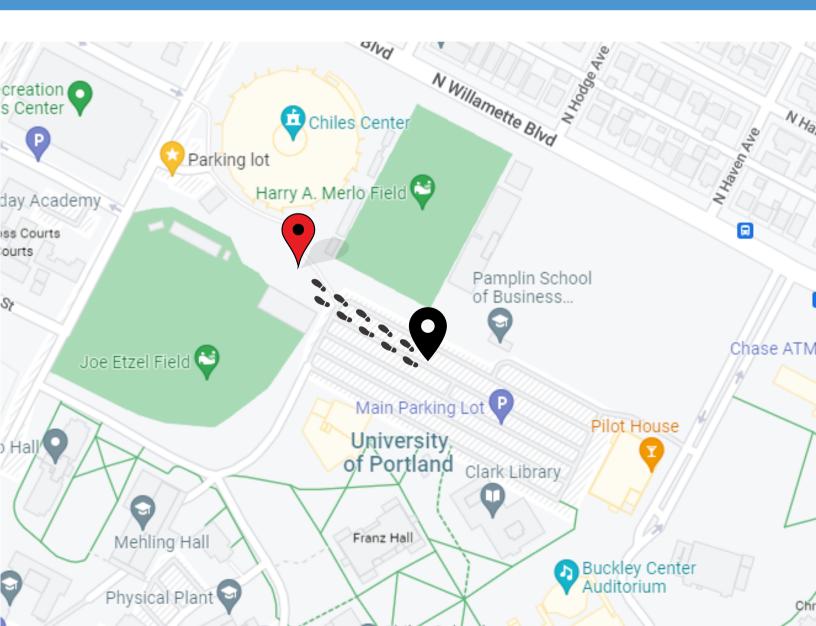

## **ABOUT THE EVENT:**

Join us for an **outdoor event** where faith leaders walk us along the Willamette River and tell the story of the Willamette River from the river's perspective.

This event will take place at the **University of Portland.** Meet at the northeast end of the Main Parking Lot by the Chiles Center at the University (see page 2 of this flyer for a map). Light snacks and refreshments will be available.

RSVP: via email: phcollaborative@triangleassociations.com via phone: (206) 458 - 5710

<u>University of Portland</u> <u>Address:</u> 5000 N Willamette Blvd, Portland, OR 97203